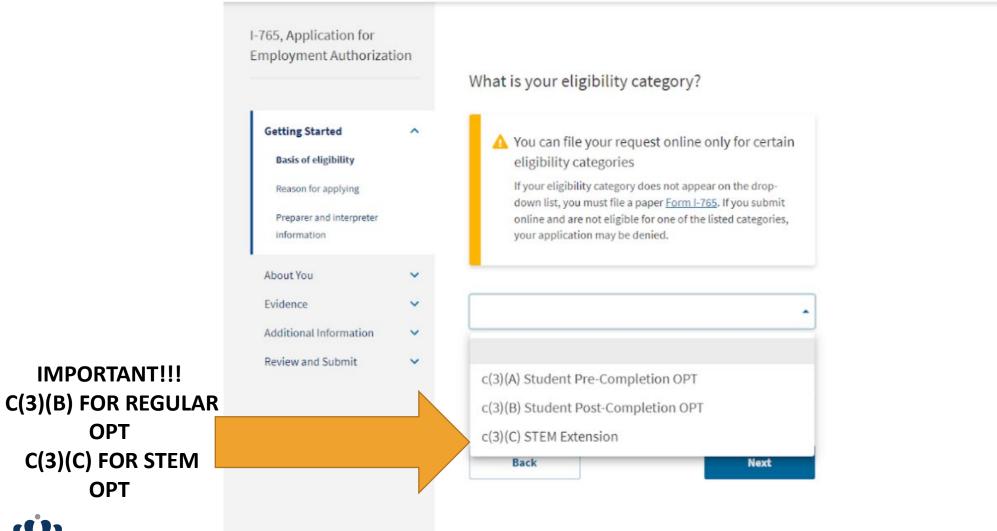

#### .....

☆ 🥮 : File a Form Once you start your form, we will automatically save your information for 30 days, or from the last time you worked on the form. Select the form you want to file online. Application to Replace Permanent Resident Card (I-90) Request for a Hearing on a Decision in Naturalization Proceedings (N-336) Application for Naturalization (N-400) Application for Replacement Naturalization/Citizenship Document (N-565) Application for Certificate of Citizenship (N-600) Application for Citizenship and Issuance of Certificate Under Section 322 (N-600K) Application for Employment Authorization (I-765) Only certain F-1 students seeking optional practical training (OPT) may file Form I-765 online. This includes: Pre-completion OPT - (c)(3)(A) eligibility category; Post-completion OPT - (c)(3)(B) eligibility category; or · a 24-month extension for STEM students (students holding a degree in science technology, engineering, or mathematics) - (c)(3)(C) eligibility category. call other eligibility categories, you must submit a paper Form 1-765 Petition for Alien Relative (I-130) Application To Extend/Change Nonimmigrant Status (I-539)

Your application will auto save a draft as you go through. BUT the draft will delete if you do not have any updates within 30 days.

......

**IMPORTANT!!!** 

OPT

OPT

My Account 💌 Resources • Sign Out

(c)(3)(C) STEM Extension