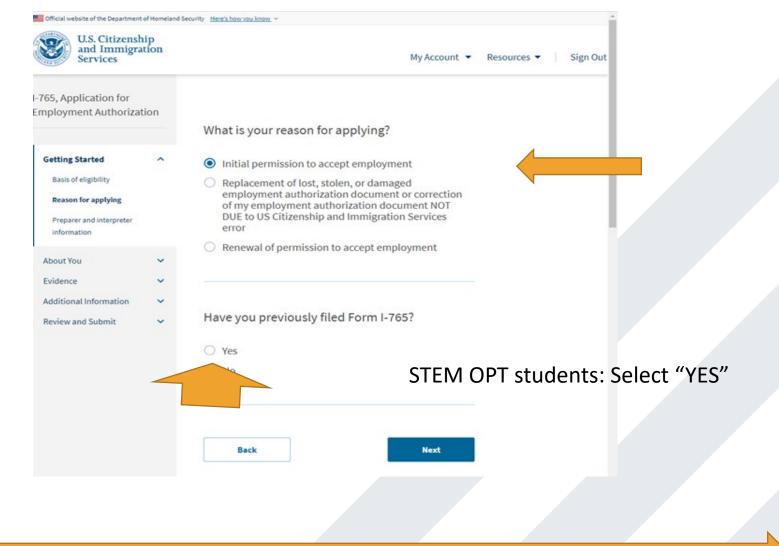

#### .....

☆ 🥮 : File a Form Once you start your form, we will automatically save your information for 30 days, or from the last time you worked on the form. Select the form you want to file online. Application to Replace Permanent Resident Card (I-90) Request for a Hearing on a Decision in Naturalization Proceedings (N-336) Application for Naturalization (N-400) Application for Replacement Naturalization/Citizenship Document (N-565) Application for Certificate of Citizenship (N-600) Application for Citizenship and Issuance of Certificate Under Section 322 (N-600K) Application for Employment Authorization (I-765) Only certain F-1 students seeking optional practical training (OPT) may file Form I-765 online. This includes: Pre-completion OPT - (c)(3)(A) eligibility category; Post-completion OPT - (c)(3)(B) eligibility category; or · a 24-month extension for STEM students (students holding a degree in science technology, engineering, or mathematics) - (c)(3)(C) eligibility category. call other eligibility categories, you must submit a paper Form 1-765 Petition for Alien Relative (I-130) Application To Extend/Change Nonimmigrant Status (I-539)

Your application will auto save a draft as you go through. BUT the draft will delete if you do not have any updates within 30 days.

......

**IMPORTANT!!!** 

OPT

OPT

My Account 💌 Resources • Sign Out

(c)(3)(C) STEM Extension