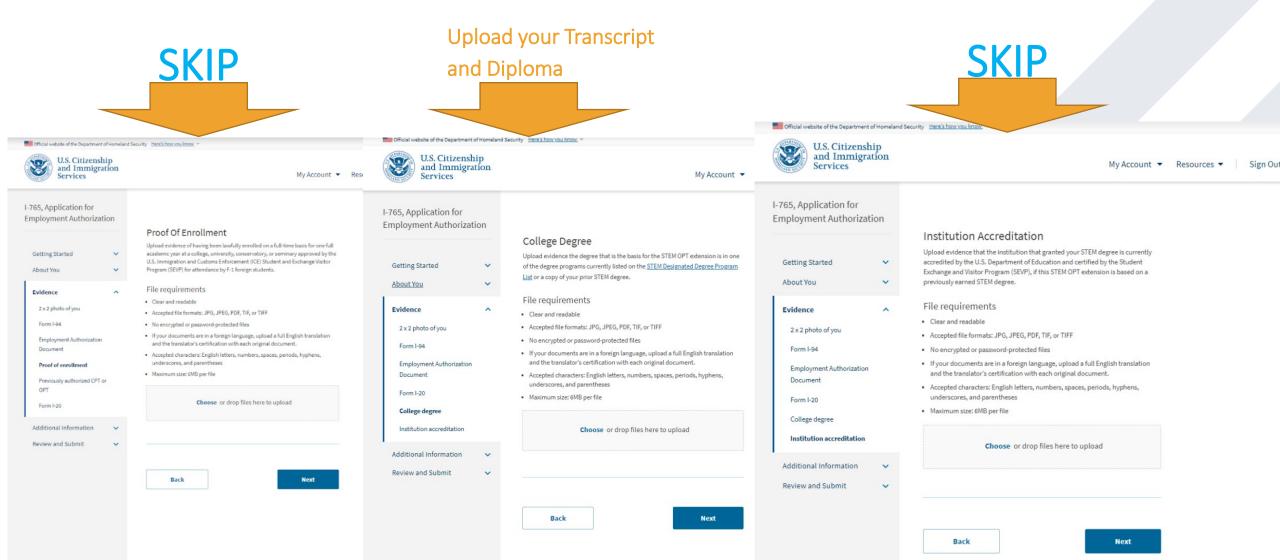

2022 |
|                     |                |           |                   |                   |

### • STEM OPT Endorsement on I-20

#### EMPLOYMENT AUTHORIZATIONS

| TYPE                | FULL/PART-TIME | STATUS    | START DATE   | END DATE     |
|---------------------|----------------|-----------|--------------|--------------|
| POST-COMPLETION OPT | FULL TIME      | APPROVED  | 01 JULY 2020 | 30 JUNE 2021 |
| STEM OPT            | FULL TIME      | REQUESTED | 01 JULY 2021 | 30 JUNE 2023 |

- Remember, your application must be submitted to USCIS no later than:
  - 30 days after your I-20 has been issued OR
  - before your 60-day grace period end date OR
  - Regular OPT EAD card end date (for STEM OPT)



# Proof of Enrollment | Proof of Enrollment | Institution Accreditation

#### 



392

# **Additional Information**

| U.S. Citizensh<br>and Immigra<br>Services        | ip<br>tion  | My Account ▼ Resources ▼ Sign Out                                                                                                                                                                                                                                                                                                    |  |
|--------------------------------------------------|-------------|------------------------------------------------------------------------------------------------------------------------------------------------------------------------------------------------------------------------------------------------------------------------------------------------------------