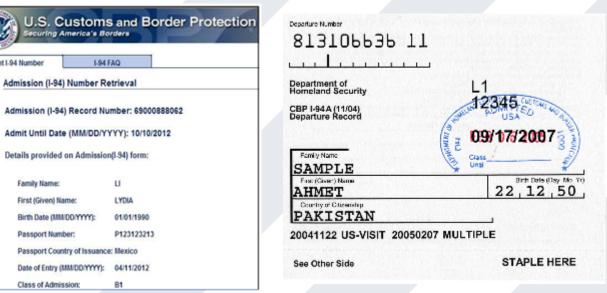

### I-94 Arrival Record \*

### \*If you changed your status in the US, please upload a copy of the approval notice from USCIS

- Retrieve I-94: i94.cbp.dhs.gov
- I-94 can be retrieved within 5 years of entry
- The electronic I-94 record is only one page
- The paper I-94 issued before May 2013 has front and back side