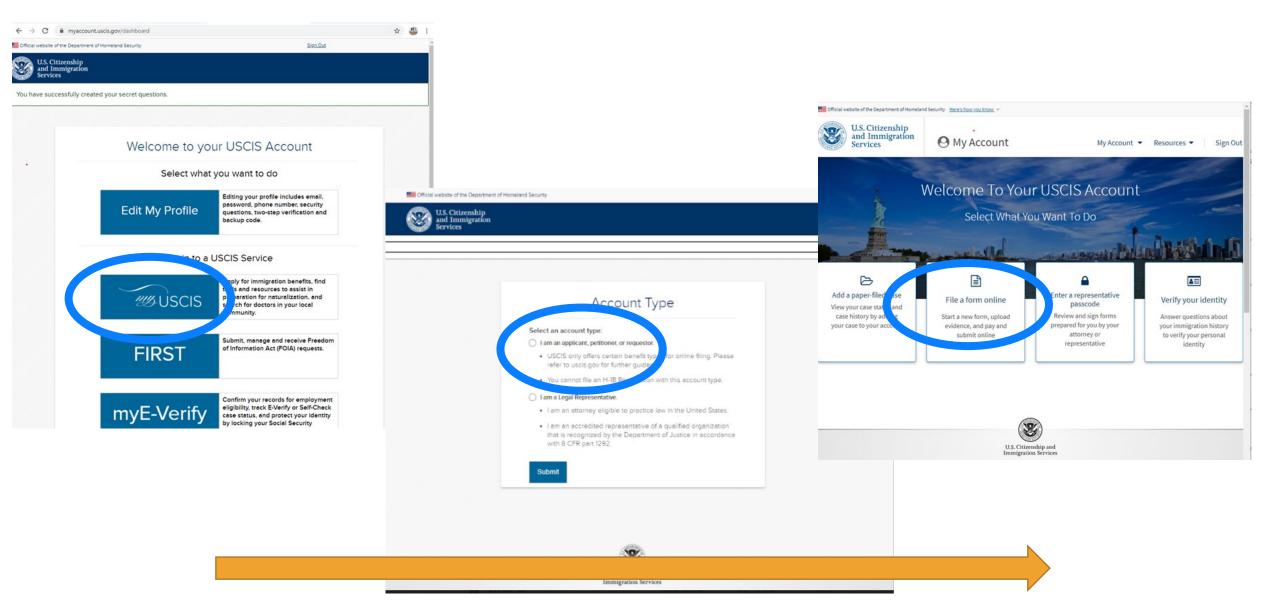

#### .....

☆ 🥮 : File a Form Once you start your form, we will automatically save your information for 30 days, or from the last time you worked on the form. Select the form you want to file online. Application to Replace Permanent Resident Card (I-90) Request for a Hearing on a Decision in Naturalization Proceedings (N-336) Application for Naturalization (N-400) Application for Replacement Naturalization/Citizenship Document (N-565) Application for Certificate of Citizenship (N-600) Application for Citizenship and Issuance of Certificate Under Section 322 (N-600K) Application for Employment Authorization (I-765) Only certain F-1 students seeking optional practical training (OPT) may file Form I-765 online. This includes: Pre-completion OPT - (c)(3)(A) eligibility category; Post-completion OPT - (c)(3)(B) eligibility category; or · a 24-month extension for STEM students (students holding a degree in science technology, engineering, or mathematics) - (c)(3)(C) eligibility category. call other eligibility categories, you must submit a paper Form 1-765 Petition for Alien Relative (I-130) Application To Extend/Change Nonimmigrant Status (I-539)