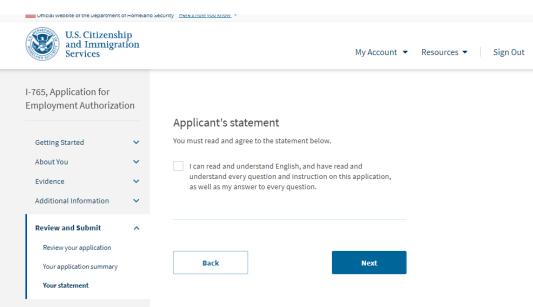

#### Applicant's signature

statement

You must provide your digital signature below by typing your full legal name. We may deny your application if you do not completely fill out this application or fail to submit required documents. We will record the date of your signature with your application.