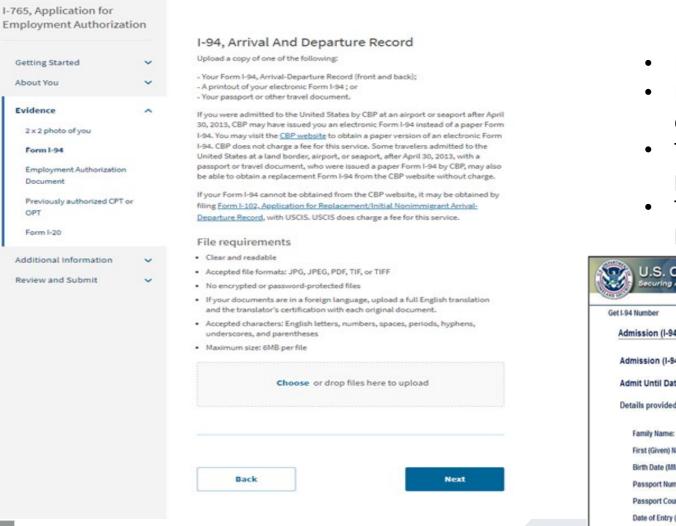

### I-94 Arrival Record \*

### \*If you changed your status in the US, please upload a copy of the approval notice from USCIS

- Retrieve I-94: i94.cbp.dhs.gov
- I-94 can be retrieved within 5 years of entry
- The electronic I-94 record is only one page
- The paper I-94 issued before May 2013 has front and back side