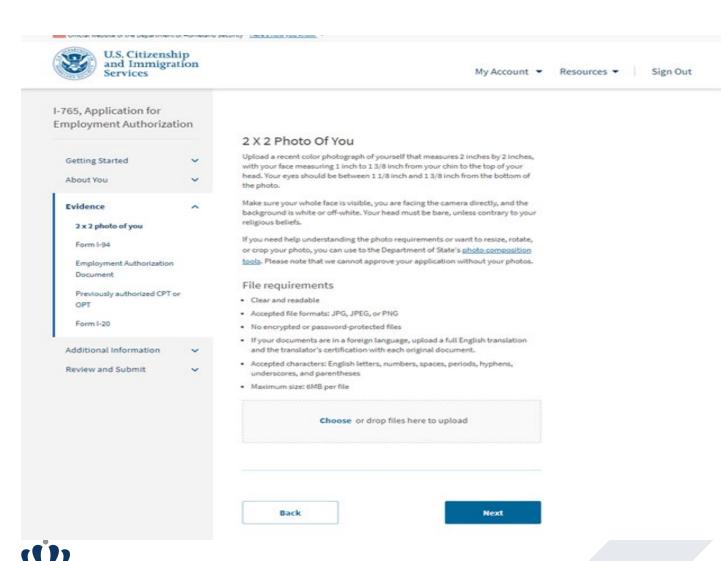

# 2x2 Photo Requirement

#### JPG, JPEG or PNG Only

- 2 identical color passport-style photographs taken recently
- white to off-white background, be printed on thin paper with a glossy finish
- Glasses are not allowed
- Directly facing camera with a neutral expression, eyes are clearly visible
- Head centered and sized between 1" and 1.4" (25 and 35 mm)