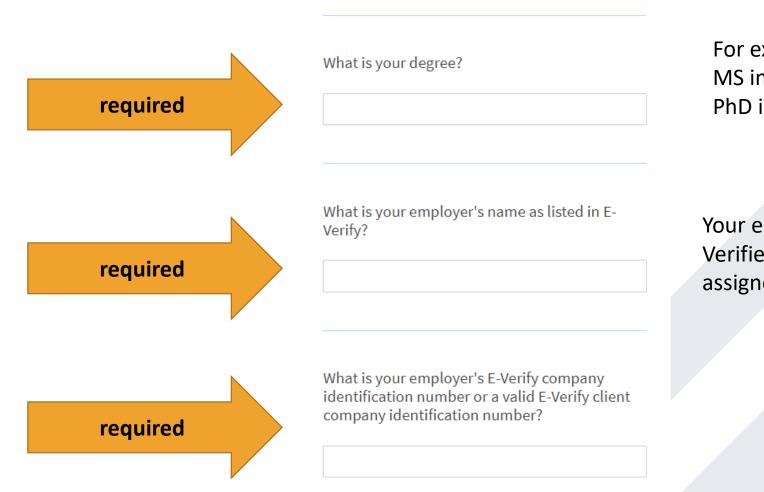

#### Enter your employment info

EIN Number and E-Verify Number are REQUIRED Ask your employer for these numbers

The **EIN number** (employer identification number) is a **nine (9) digit number** assigned by the IRS. The **E-Verify** number is **4-7 digit number** assigned by USCIS.

For example: MS in Computer Science PhD in Eng. Mgmt.

Your employer had to be E-Verified. It is 4-7digit number assigned by USCIS