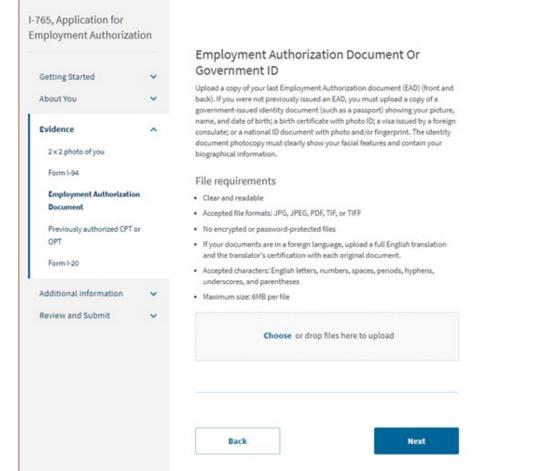

#### I-20, Certificate Of Eligibility For Nonimmigrant Student Status

Upload a copy of the Form I-20, Certificate of Eligibility for Nonimmigrant Student Status endorsed by the Designated School Official (DSO). For the (c)(3)(B) eligibility category, your DSO must have entered the recommendation for OPT into your SEVIS record within 30 days of you submitting Form I-765. If you fail to do so, we will deny your OPT request. For the (c)(3)(C) elgibility category, the Form I-20 must have been endorsed by the DSO within 60 days of submitting Form I-765.

#### **File requirements**

- Clear and readable
- Accepted file formats: JPG, JPEG, PDF, TIF, or TIFF
- No encrypted or password-protected files
- If your documents are in a foreign language, upload a full English translation and the translator's certification with each original document.
- Accepted characters: English letters, numbers, spaces, periods, hyphens, underscores, and parentheses
- Maximum size: 6MB per file