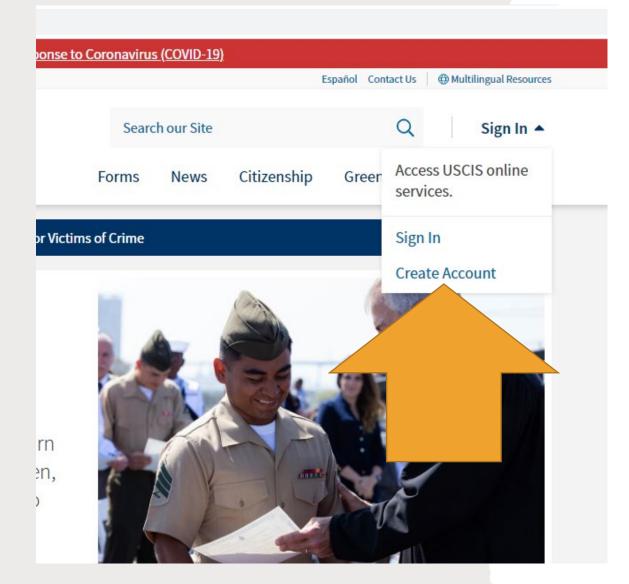

### Create your account at USCIS.GOV

| ← → C 🔒 myaccount.usci                   | s.gov/users/sign_up                                                                                                                                                                    | ☆ | - |
|------------------------------------------|----------------------------------------------------------------------------------------------------------------------------------------------------------------------------------------|---|---|
| Official website of the Department of Ho | reland Security                                                                                                                                                                        |   |   |
|                                          | U.S. Citizenship<br>and Immigration<br>Services                                                                                                                                        |   |   |
|                                          | Sign Up                                                                                                                                                                                |   |   |
|                                          | Your USCIS account is only for you. Do not create a shared account with<br>family of friends. Individual accounts allow us to best serve you and<br>protect your personal information. |   |   |
|                                          | You must provide your email address below if you are the one who is<br>filing a form online, submitting an online request, or tracking a case.                                         |   |   |
|                                          |                                                                                                                                                                                        |   |   |
|                                          | Email confirmation                                                                                                                                                                     |   |   |
|                                          | Your email address is used to log in to your USCIS Account. All USCIS email communications will be sent to this address.                                                               |   |   |
|                                          | Already have an account?<br>Sign In                                                                                                                                                    |   |   |
|                                          | Legal                                                                                                                                                                                  |   |   |
|                                          | Department of Homeland Security Consent     DHS Privacy Notice     Paper Reduction Act Burden Disclosure Notice     Terms of Use                                                       |   |   |

### Create your account