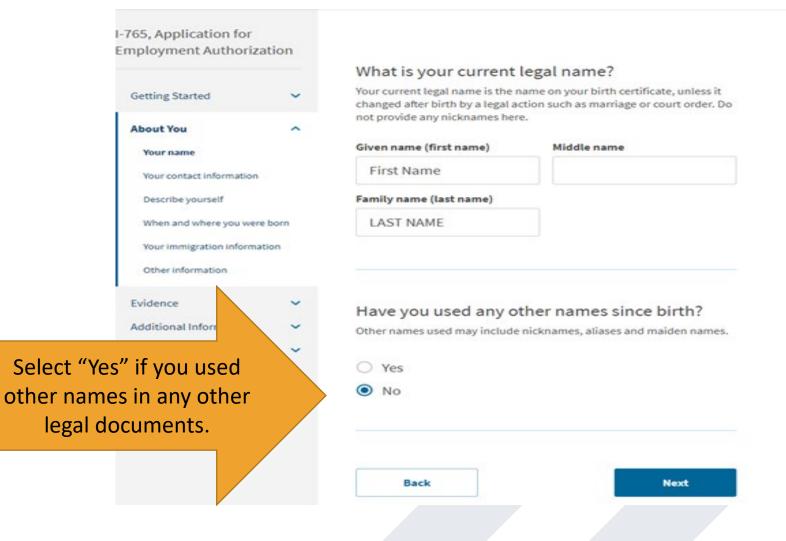

#### 

- Use name exactly as it is on your Passport
- Type Full Family Name
- Type Full Given Name

Select "Yes" if you used other names in any other legal documents.

|                                                                                                                                                            |     | How may we contact you?                                                                                                                                                                                                                                                                                                                                                                                                                                                           |                                                                                                   |  |
|------------------------------------------------------------------------------------------------------------------------------------------------------------|-----|-----------------------------------------------------------------------------------------------------------------------------------------------------------------------------------------------------------------------------------------------------------------------------------------------------------------------------------------------------------------------------------------------------------------------------------------------------------------------------------|---------------------------------------------------------------------------------------------------|--|
| Getting Started                                                                                                                                            | ~   | Daytime telephone number                                                                                                                                                                                                                                                                                                                                                                                                                                                          |                                                                                                   |  |
| About You<br>Your name<br>Your contact information<br>Describe yourself<br>When and where you were bo<br>Your immigration information<br>Other information |     | Mobile telephone number (if any)  This is the same as my daytime telephone number.  Email address                                                                                                                                                                                                                                                                                                                                                                                 | If you don't have a US cell phone, leave<br>it blank, it does not accept internatioal<br>numbers. |  |
| Evidence                                                                                                                                                   | ~   |                                                                                                                                                                                                                                                                                                                                                                                                                                                                                   |                                                                                                   |  |
| Additional Information<br>Review and Submit                                                                                                                | • • | What is your current U.S. mailing address?         We will use your current mailing address to contact you throughout the application process. We may not be able to contact you if you do not provide a complete and valid address. Please provide a U.S. address only.         In care of name (if any)         Address line 1         Street number and name         Address line 2         Apartment, suite, unit, or floor         City or town       State         ZIP code | IMPORTANT!!! THIS IS THE ADDRESS TO WHICH<br>YOUR EAD CARD WILL BE MAILED                         |  |
|                                                                                                                                                            |     | Is your current mailing address the same as<br>your physical address?<br>Yes<br>No                                                                                                                                                                                                                                                                                                                                                                                                |                                                                                                   |  |
|                                                                                                                                                            |     | Back Next                                                                                                                                                                                                                                                                                                                                                                                                                                                                         |                                                                                                   |  |