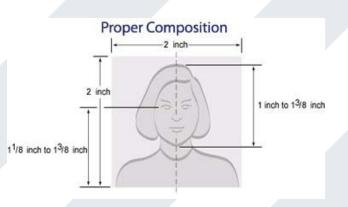

# 2x2 Photo Requirement

#### JPG, JPEG or PNG Only

- 2 identical color passport-style photographs taken recently
- white to off-white background, be printed on thin paper with a glossy finish
- Glasses are not allowed
- Directly facing camera with a neutral expression, eyes are clearly visible
- Head centered and sized between 1" and 1.4" (25 and 35 mm)