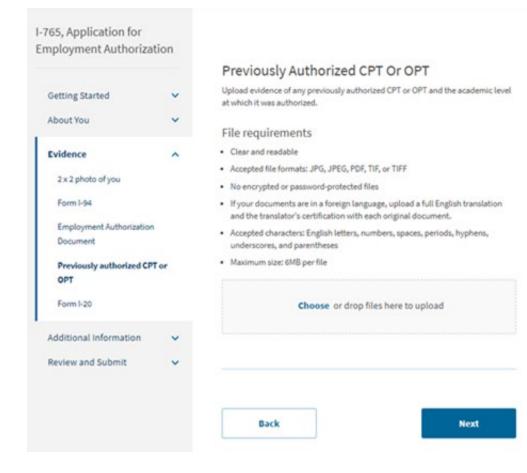

### I-20 copies

Prepare to upload your saved docs, pay attention to type, size & naming requirements listed under "File Requirement".

- Make sure to include all previous CPT I- 20's.
- Upload any previous OPT I-20.