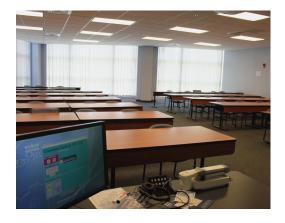

## Student Recreation Center | 1002

SRC 1002 is a desk style classroom with Classroom Controls integrated software and a range of media capabilities. Instructors can show Blu-Rays and DVDs, use the computer, or connect a laptop using the blue box. Most video sources can be displayed through the data projector. There is a telephone in the room which is a hotline to the ITS Help Desk. Should a problem arise, this phone can be used to get immediate assistance.

| Style:           | Keyed Desk        |
|------------------|-------------------|
| Capacity:        | 60                |
| Screen:          | 8' x 6' Projector |
| Media:           | Blu-Ray/DVD       |
| Document Camera: | No                |
| Microphone:      | No                |
| Course Capture:  | No                |