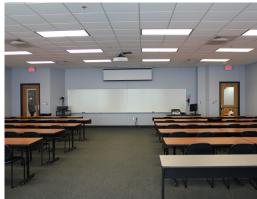

## Student Recreation Center | 1002

SRC 1002 is a desk style classroom with Classroom Controls integrated software and a range of media capabilities. Instructors can show Blu-Rays and DVDs, use the computer, or connect a laptop using the blue box. Most video sources can be displayed through the data projector. There is a telephone in the room which is a hotline to the ITS Help Desk. Should a problem arise, this phone can be used to get immediate assistance.

| Style:           | Keyed Desk        |
|------------------|-------------------|
| Capacity:        | 60                |
| Screen:          | 8' x 6' Projector |
| Media:           | Blu-Ray/DVD       |
| Document Camera: | No                |
| Microphone:      | No                |
| Course Capture:  | No                |