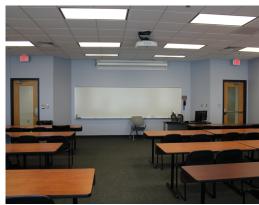

## Student Recreation Center | 1000

SRC 1000 is a desk style classroom with Classroom Controls integrated software and a range of media capabilities. Instructors can show Blu-Rays and DVDs, use the computer, or connect a laptop using the blue box. Most video sources can be displayed through the data projector. There is a telephone in the room which is a hotline to the ITS Help Desk. Should a problem arise, this phone can be used to get immediate assistance.

| Style:           | Keyed Desk        |
|------------------|-------------------|
| Capacity:        | 38                |
| Screen:          | 8' x 6' Projector |
| Media:           | Blu-Ray/DVD       |
| Document Camera: | No                |
| Microphone:      | No                |
| Course Capture:  | No                |