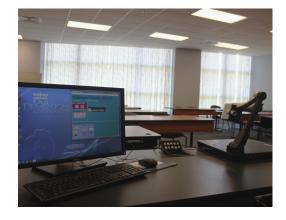

## Student Recreation Center | 1000

SRC 1000 is a desk style classroom with Classroom Controls integrated software and a range of media capabilities. Instructors can show Blu-Rays and DVDs, use the computer, or connect a laptop using the blue box. Most video sources can be displayed through the data projector. There is a telephone in the room which is a hotline to the ITS Help Desk. Should a problem arise, this phone can be used to get immediate assistance.

| Style:           | Keyed Desk        |
|------------------|-------------------|
| Capacity:        | 38                |
| Screen:          | 8' x 6' Projector |
| Media:           | Blu-Ray/DVD       |
| Document Camera: | No                |
| Microphone:      | No                |
| Course Capture:  | No                |