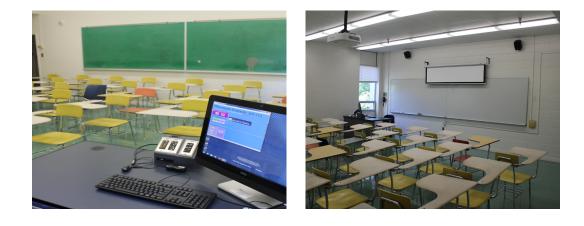

## Technology Classrooms Kaufman Engineering | 213

Kaufman 213 is a desk style classroom with Classroom Controls integrated software and a range of media capabilities. Instructors can show Blu-Rays and DVDs, use the computer, or connect a laptop using the blue box. Most video sources can be displayed through the data projector. There is a telephone in the room which is a hotline to the ITS Help Desk. Should a problem arise, this phone can be used to get immediate assistance.

| Style:           | Desk              |
|------------------|-------------------|
| Capacity:        | 30                |
| Screen:          | 8' x 6' Projector |
| Media:           | Blu-Ray/DVD       |
| Document Camera: | No                |
| Microphone:      | No                |
| Course Capture:  | No                |