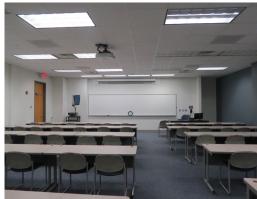

## Constant Hall | 1055

Constant 1055 is a desk style classroom with Classroom Controls integrated software and a range of media capabilities. Instructors can show Blu-Rays and DVDs, use the computer, or connect a laptop using the blue box. Most video sources can be displayed through the data projector. There is a telephone in the room which is a hotline to the ITS Help Desk. Should a problem arise, this phone can be used to get immediate assistance.

| Style:           | Keyed Desk        |
|------------------|-------------------|
| Capacity:        | 47                |
| Screen:          | 8' x 6' Projector |
| Media:           | Blu-Ray/DVD       |
| Document Camera: | No                |
| Microphone:      | No                |
| Course Capture:  | No                |