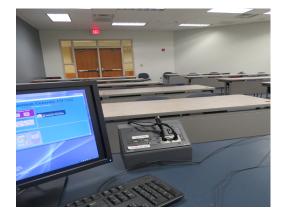

## Constant Hall | 1055

Constant 1055 is a desk style classroom with Classroom Controls integrated software and a range of media capabilities. Instructors can show Blu-Rays and DVDs, use the computer, or connect a laptop using the blue box. Most video sources can be displayed through the data projector. There is a telephone in the room which is a hotline to the ITS Help Desk. Should a problem arise, this phone can be used to get immediate assistance.

| Style:           | Keyed Desk        |
|------------------|-------------------|
| Capacity:        | 47                |
| Screen:          | 8' x 6' Projector |
| Media:           | Blu-Ray/DVD       |
| Document Camera: | No                |
| Microphone:      | No                |
| Course Capture:  | No                |