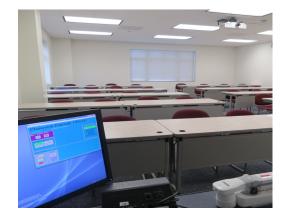

## Constant Hall | 1047

Constant 1047 is a desk style classroom with Classroom Controls integrated software and a range of media capabilities. Instructors can show Blu-Rays and DVDs, use the computer, or connect a laptop using the blue box. Most video sources can be displayed through the data projector. There is a telephone in the room which is a hotline to the ITS Help Desk. Should a problem arise, this phone can be used to get immediate assistance.

| Style:           | Keyed Desk        |
|------------------|-------------------|
| Capacity:        | 40                |
| Screen:          | 8' x 6' Projector |
| Media:           | Blu-Ray/DVD       |
| Document Camera: | No                |
| Microphone:      | No                |
| Course Capture:  | Yes               |