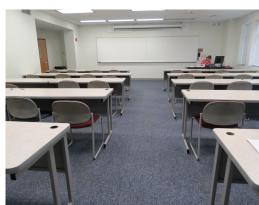

## Constant Hall | 1047

Constant 1047 is a desk style classroom with Classroom Controls integrated software and a range of media capabilities. Instructors can show Blu-Rays and DVDs, use the computer, or connect a laptop using the blue box. Most video sources can be displayed through the data projector. There is a telephone in the room which is a hotline to the ITS Help Desk. Should a problem arise, this phone can be used to get immediate assistance.

| Style:           | Keyed Desk        |
|------------------|-------------------|
| Capacity:        | 40                |
| Screen:          | 8' x 6' Projector |
| Media:           | Blu-Ray/DVD       |
| Document Camera: | No                |
| Microphone:      | No                |
| Course Capture:  | Yes               |