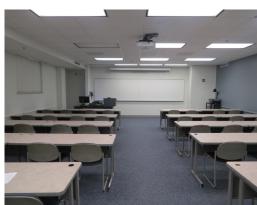

## Constant Hall | 1037

Constant 1037 is a desk style classroom with Classroom Controls integrated software and a range of media capabilities. Instructors can show Blu-Rays and DVDs, use the computer, or connect a laptop using the blue box. Most video sources can be displayed through the data projector. There is a telephone in the room which is a hotline to the ITS Help Desk. Should a problem arise, this phone can be used to get immediate assistance.

| Style:           | Keyed Desk        |
|------------------|-------------------|
| Capacity:        | 40                |
| Screen:          | 8' x 6' Projector |
| Media:           | Blu-Ray/DVD       |
| Document Camera: | No                |
| Microphone:      | No                |
| Course Capture:  | No                |