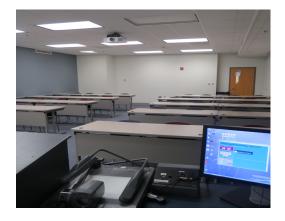

## Constant Hall | 1037

Constant 1037 is a desk style classroom with Classroom Controls integrated software and a range of media capabilities. Instructors can show Blu-Rays and DVDs, use the computer, or connect a laptop using the blue box. Most video sources can be displayed through the data projector. There is a telephone in the room which is a hotline to the ITS Help Desk. Should a problem arise, this phone can be used to get immediate assistance.

| Style:           | Keyed Desk        |
|------------------|-------------------|
| Capacity:        | 40                |
| Screen:          | 8' x 6' Projector |
| Media:           | Blu-Ray/DVD       |
| Document Camera: | No                |
| Microphone:      | No                |
| Course Capture:  | No                |