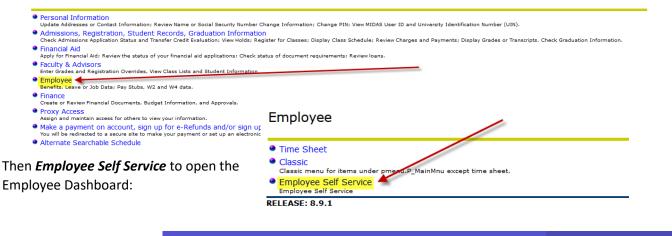

- 1. Access LeoOnline at: <u>http://www.leoonline.odu.edu</u>
- 2. Upon entering into the system, select *the Enter LeoOnline News and Secure Area* link at the top of the page list, then scroll to the bottom of the page and click *Enter Secure Area*.
- 3. Login using your Midas credentials. You will then be redirected into the Employee Dashboard to access the timesheet portal.
- 4. From the Main Menu page (see below), click Employee,