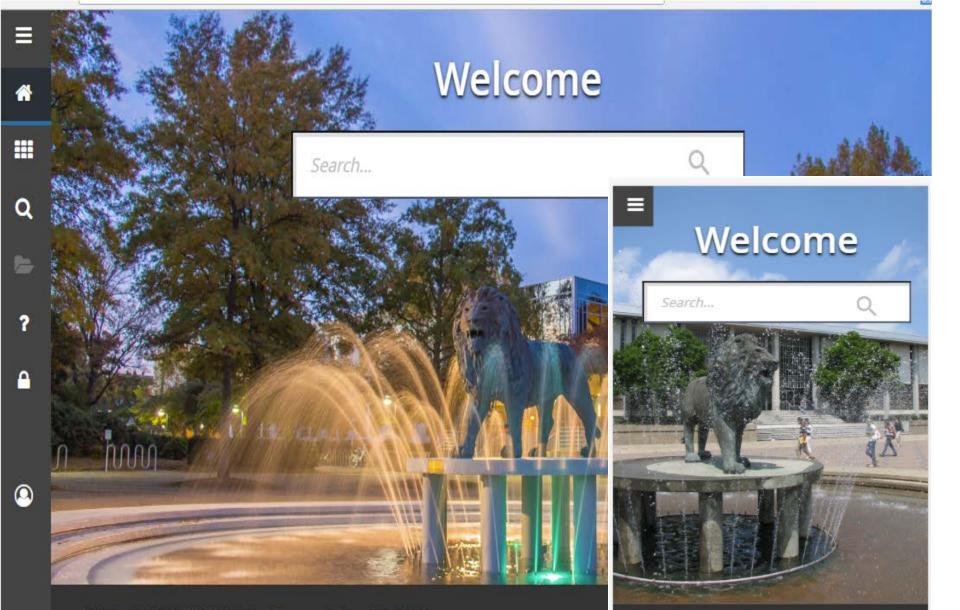

### **User Interface Improvements**

- Vertical Menu Redesign
  - Clean menu
  - Intuitive