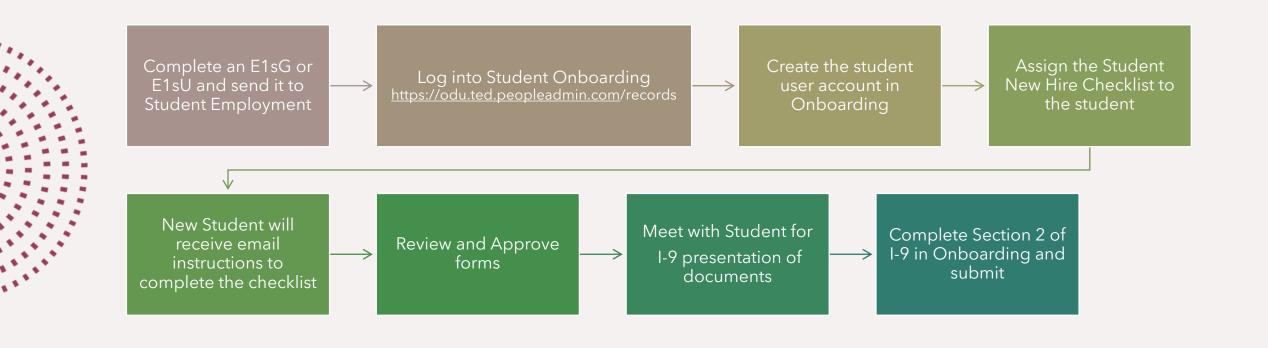

# Frequently asked Questions

- 1. Will I receive notification to start the Onboarding Process after I send the E1sG or E1sU form to Student Employment?
- No. The department should immediately start the student onboarding process after the E1sG or E1sU is sent to Student Employment.
- How do I log in to Student Onboarding?

### https://odu.ted.peopleadmin.com/records

3 Can I onboard an international student?

This process has not changed. Departments should continue to send students to the VISA office to complete new hire paperwork.

4. Can I return a document for correction?

Yes. The student will receive an email and the department should follow up and ensure the document is updated or corrected in one or two business days.