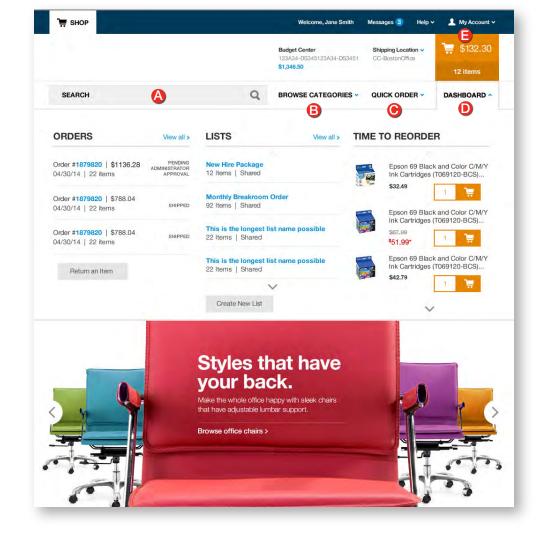

## Home Page

The Home Page gives you access to all of these features.

- A Search
- Browse Categories
- Quick Order
- Dashboard
- My Account

### Add items to your order

- Search: Search by keyword or item number. Search will display a summary of matching categories and top-ranking items that match your criteria. Narrow the results by product attributes, change the sort by option or compare items.
- Browse Categories: Browse the online catalog to find the products you need. Includes Ink & Toner Finder, Eco and Recycled, Minority-Owned Business products, and recently purchased.
- Quick Order: Enter up to 10 item numbers and quantities and click Add.
- **Dashboard:** Quick access to view order history, shopping lists and frequently ordered items.

### My Order Status and Tracking

To check the status of your submitted orders, click **Dashboard** to review **Orders**.

- Click View all to display all orders in the past 90 days.
- Click the Order # to view order details and to check Package Tracking.
- Track your orders by clicking on the Truck icon.
- Click **Return an Item** to process a return.