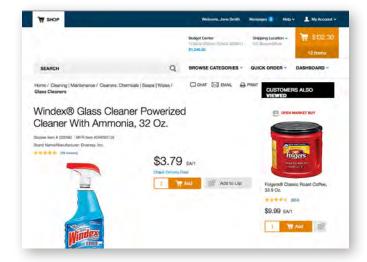

### **Product Page**

Access the Product Page either by Browsing Categories or through a Search.

- To add an item to your cart, enter quantity and click Add.
- To add an item to a list, click **Add to List**.
- To check the expected delivery date, enter the quantity you want and click Check Delivery Date.