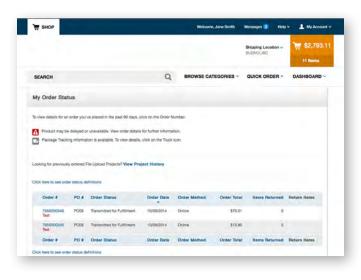

### My Order Status and Tracking

To check the status of your submitted orders, click **Dashboard** to review **Orders**.

- Click View all to display all orders in the past 90 days.
- Click the Order # to view order details and to check Package Tracking.
- Track your orders by clicking on the Truck icon.
- Click **Return an Item** to process a return.